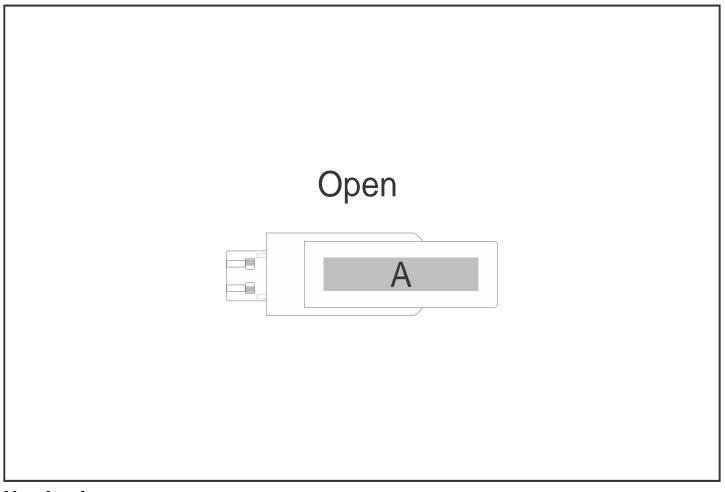

## **Branding Options:**

| Position | Branding Method (Branding Code) | No. of Colours | Dimension             |
|----------|---------------------------------|----------------|-----------------------|
| А        | Laser Engraving (LC)            | N/A            | 30mm wide x 10mm high |
| А        | Pad Printing (PB)               | 4 Colours      | 30mm wide x 7mm high  |
| A        | Direct to Print (DP-A)          | Full Colour    | 40mm wide x 8mm high  |